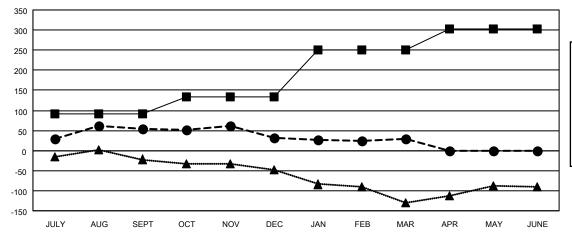

|                       | Members |                      |                         |                                                    |
|-----------------------|---------|----------------------|-------------------------|----------------------------------------------------|
| RESULTS FOR 2022-2023 |         |                      |                         |                                                    |
| QUARTER               | МЕМВЕ   | R GROWTH NET<br>GOAL | MEMBER GROWTH<br>ACTUAL | DROPPED<br>MEMBERS ACTUAL<br>(including transfers) |
| JULY/AUG/SE           | EPT     | 92                   | 124                     | 67                                                 |
| OCT/NOV/DE            | С       | 42                   | 78                      | 98                                                 |
| JAN/FEB/MAR           | ₹       | 117                  | 78                      | 77                                                 |
| APR/MAY/JUI           | NE      | 52                   | 0                       | 0                                                  |

## GOALS AND ACTUAL MEMBERS CUMULATIVE

| - | <b>MEMBER</b> | <b>GROWTH</b> | NET | GOAL |
|---|---------------|---------------|-----|------|
|   |               |               |     |      |

- MEMBER GROWTH ACTUAL

- LAST YEAR MEMBERSHIP ACTUAL

| DROPPED CLUBS: 2 |     | 67 CLUBS OF 114 ADDED 1 OR<br>MORE NEW MEMBERS | GENDER DISTRIBUTION        |     |
|------------------|-----|------------------------------------------------|----------------------------|-----|
|                  |     |                                                | MALE                       | 1,8 |
|                  |     | 1                                              | FEMALE                     | 98  |
| DROPPED MEMBERS  |     |                                                | NON BINARY                 | 1 ( |
| DECEASED         | 32  |                                                | PREFER NOT TO ANSWER       | 0 ( |
| CLUB CANCELLED   | 0   |                                                | TOTAL FAMILY LINET MEMBERS |     |
| OTHER            | 210 | CLICK HERE FOR CUMULATIVE                      | TOTAL FAMILY UNIT MEMBERS  | )   |
| TOTAL 242        |     | MEMBERSHIP DATA                                | FAMILY MEMBERS PAYING HALF |     |