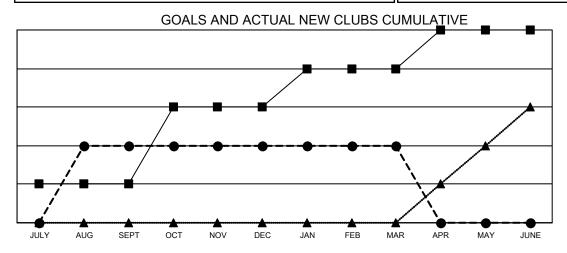

## Results as of: 3/31/2023 **LOCATION: ALABAMA**

|                       | Cluk          |           |               |  |  |
|-----------------------|---------------|-----------|---------------|--|--|
| Clubs                 |               |           |               |  |  |
| RESULTS FOR 2022-2023 |               |           |               |  |  |
| QUARTER               | NEW CLUB GOAL | NEW CLUBS | DROPPED CLUBS |  |  |
| JULY/AUG/SEPT         | 1             | 2         | 1             |  |  |
| OCT/NOV/DEC           | 2             | 0         | 1             |  |  |
| JAN/FEB/MAR           | 1             | 0         | 0             |  |  |
| APR/MAY/JUNE          | 1             | 0         | 0             |  |  |

- CURRENT YEAR GOALS FOR NEW CLUBS
- CURRENT YEAR ACTUAL NEW CLUBS
- LAST YEAR ACTUAL NEW CLUBS